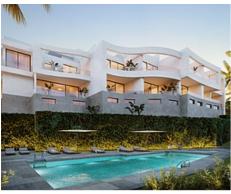

## Elegant Scandinavian townhouses in Marbella

## Location: Mijas

This exclusive project with an elegant Scandinavian design blends harmoniously with the surrounding nature. The architecture of the townhouses follows seamlessly the undulating shapes of the waves.

South facing unique energy efficient homes, with beautiful panoramic sea views and breathtaking sunsets, makes living here enjoyable and fun under the sun.

All the materials are of the highest quality, with well-known brands, modern gourmet kitchens, designer bathrooms, underfloor heating in the whole house and high energy efficiency are details that make the difference. Enjoy panoramic sea views and lovely sunsets on the roof top terrace of your new home.

The complex is next to a green area, which will be designed using beautiful trees and a little park where you can walk and enjoy the fresh sea breeze. The landscaping blends perfectly into the area.

**Price: From 980,000 €** 